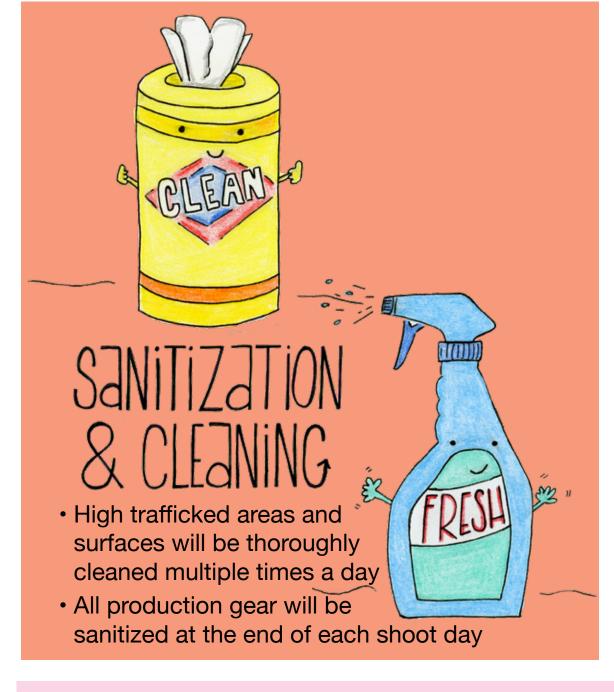

#### KALMAN & PABST photo group

# PRODUCTION PRECAUTIONS at a GLANCE



### Hand Washing

- Wash your hands thoroughly and often
- Hand sanitizers will be found throughout the studio and on location



## MORNING ESSENTIALS

- Drinks and snacks will be pre-packaged and/or available in single serve containers
- Platters will be covered and include tongs for grabbing treats (like those tiny donuts from that one bakery)









Gloves will be available



## SOCIAL DISTANCING

- Everyone on set and in studio will practice safe social distancing standards of at least 6 ft at all times
- We know you're hug-deprived. We are, too. But please save them for future projects when it's safe to do so



• We will be limiting the number of people on set and in studio in accordance with the CDC & local Health Department guidelines