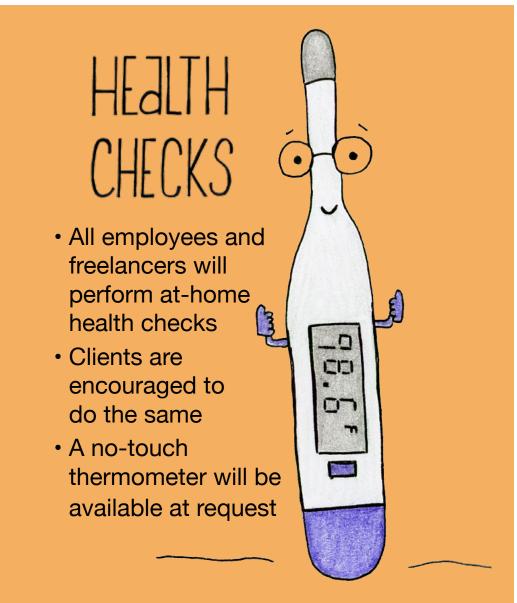

#### KALMAN & PABST photo group

# PRODUCTION PRECAUTIONS at a GLANCE



### Hand Washing

- Wash your hands thoroughly and often
- Hand sanitizers will be found throughout the studio and on location



## MORNING ESSENTIALS

- Drinks and snacks will be pre-packaged and/or available in single serve containers
- Platters will be covered and include tongs for grabbing treats (like those tiny donuts from that one bakery)









Gloves will be available



## SOCIAL DISTANCING

- Everyone on set and in studio will practice safe social distancing standards of at least 6 ft at all times
- We know you're hug-deprived. We are, too. But please save them for future projects when it's safe to do so



• We will be limiting the number of people on set and in studio in accordance with the CDC & local Health Department guidelines